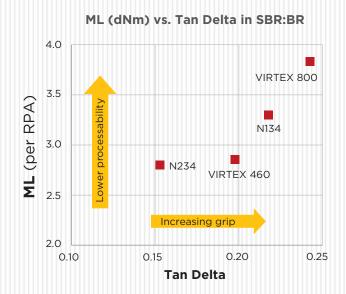

### **Product Highlights**

**HIMADRI'S VIRTEX 800** outperforms N134 and N234 in terms of grip in both SBR and NR compounds:

#### Performance in SBR:BR (48 phr)