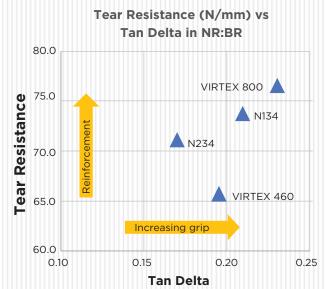

### **Product Highlights**

**HIMADRI'S VIRTEX 800** outperforms N134 and N234 in terms of grip in both SBR and NR compounds: